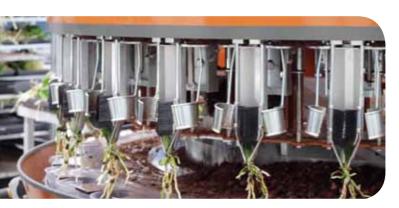

#### How does the machine work

After manually "hanging" the plant, the rest of the planting process is completely automated. The inventive plant holders position the plant material with utmost accuracy, allowing the roots to reach the bottom of the pot and the plants are held in place until the last moment. The plants are planted exactly in the centre and to the correct depth.

By use of an ingenious filling process, the right amount of bark is added to the pot thereby securely nesting the plant.

Using the Javo Directomatic creates a uniform product and optimizes labor savings, compared to the conventional way of potting.