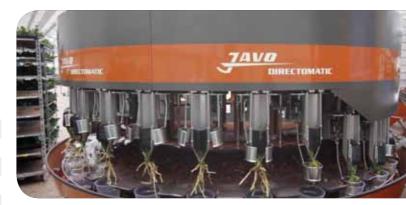

#### How does the machine work

After manually "hanging" the plant, the rest of the planting process is completely automated. The inventive plant holders position the plant material with utmost accuracy, allowing the roots to reach the bottom of the pot and the plants are held in place until the last moment. The plants are planted exactly in the centre and to the correct depth.

By use of an ingenious filling process, the right amount of bark is added to the pot thereby securely nesting the plant.

Using the Javo Directomatic creates a uniform product and optimizes labor savings, compared to the conventional way of potting.