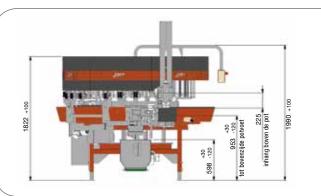

#### Technical details

| Suitable for:  | round pots                |
|----------------|---------------------------|
| Pot sizes:     | 10 - 13 cm                |
| Pot positions: | 28                        |
| Capacity:      | 800 - 2.250 pots per hour |
| Weight:        | about 2.000 kg            |
| Voltage:       | 400V 50Hz / 220V 60Hz     |
| Power:         | 1,5 kW                    |
| Power supply:  | 16A, 5 pins CEE plug      |