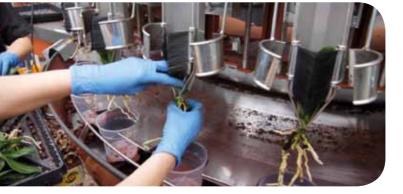

#### How does the machine work

After manually "hanging" the plant, the rest of the planting process is completely automated. The inventive plant holders position the plant material with utmost accuracy, allowing the roots to reach the bottom of the pot and the plants are held in place until the last moment. The plants are planted exactly in the centre and to the correct depth.