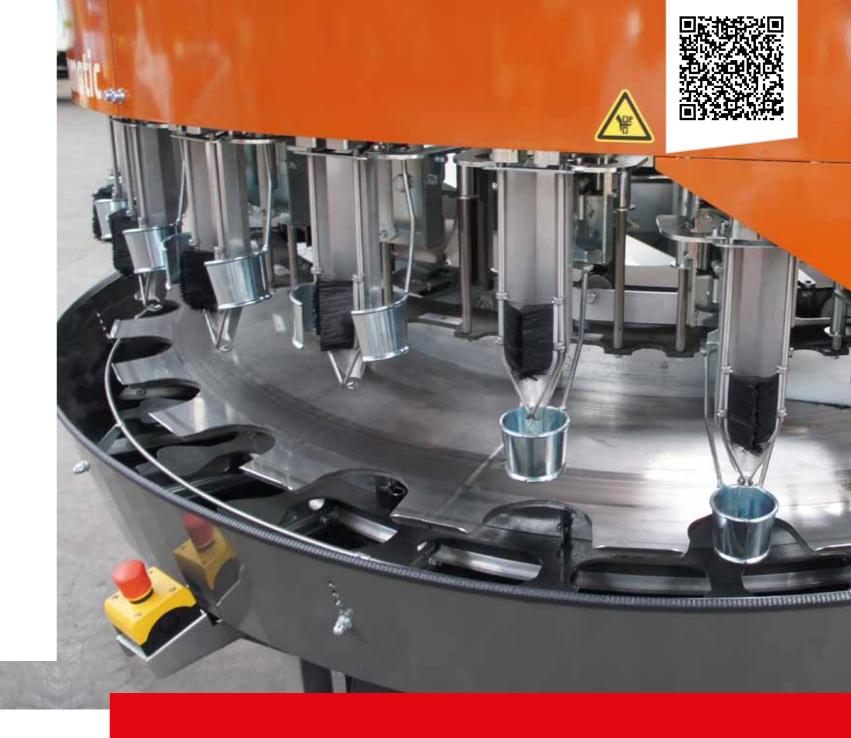

#### How does the machine work

After manually "hanging" the plant, the rest of the planting process is completely automated. The inventive plant holders position the plant material with utmost accuracy, allowing the roots to reach the bottom of the pot and the plants are held in place until the last moment. The plants are planted exactly in the centre and to the correct depth.

By use of an ingenious filling process, the right amount of bark is added to the pot thereby securely nesting the plant.

Using the Javo Directomatic creates a uniform product and optimizes labor savings, compared to the conventional way of potting.