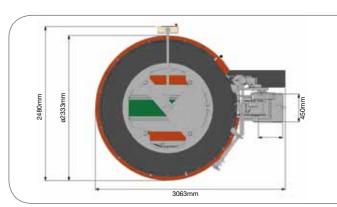

#### Technical details

| Suitable for:  | round pots                |
|----------------|---------------------------|
| Pot sizes:     | 10 - 13 cm                |
| Pot positions: | 28                        |
| Capacity:      | 800 - 2.250 pots per hour |
| Weight:        | about 2.000 kg            |
| Voltage:       | 400V 50Hz / 220V 60Hz     |
| Power:         | 1,5 kW                    |
| Power supply:  | 16A, 5 pins CEE plug      |